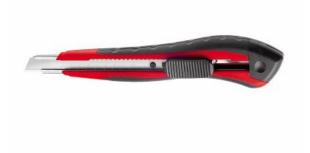

# **UTILITY KNIFE WITH SNAP-OFF BLADES**

## 220 A1

- Interchangeable 9 mm blade with snap-off sections
- Ergonomic ABS handle with soft covering
- Steel blade slide
- Automatic blade blocking
- Supplied with 2 spare blades